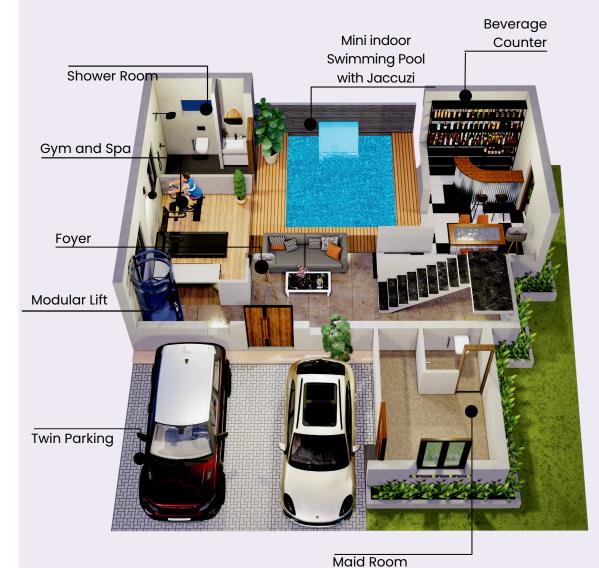

## **GROUND FLOOR**

6.00M WIDE ROAD

WATER POUND SWIMING POOL 10'0"X11'0" SHOWER ROOM 5'6"X5'0" BEVERAGE COUNTER 9'0"X13'9" JACUZZI FOYER 12'4"X10'0" PARKING 20'6"x15'9" MAID ROOM 8'9"X7'9" 6.00M WIDE ROAD

#### **Ground Floor**

- Twin parking
- Maid room
- Foyer
- Modular lift
- Beverage counter
- Mini indoor swimming pool with Jacuzzi
- Gym & spa
- Shower Room
- 24x7 water supply with open well
- Sump tank