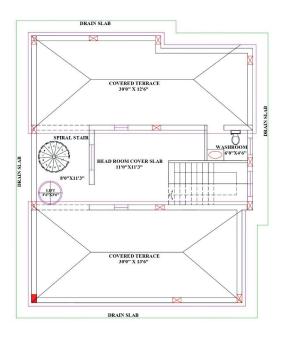

### **TERRACE**

6.00M WIDE ROAD

PROVISION FOR HOME THEATRE

6.00M WIDE ROAD

- PROVISION SOLAR WATER TANK
- PROVISION FOR SOLAR ELECTRIC POWER
- PLAY AREA
- COMMON WASHROOM AND PANTRY
- MODULAR LIFT

#### **Terrace**

- Covered Terrace with Drain Slab
- Provision for Solar Power System
- Party Area with Washrooms and Pantry
- Provision for Home theatre and games
- With Modular Lift

1390 Sq.ft

Total: 5837 Sq.ft