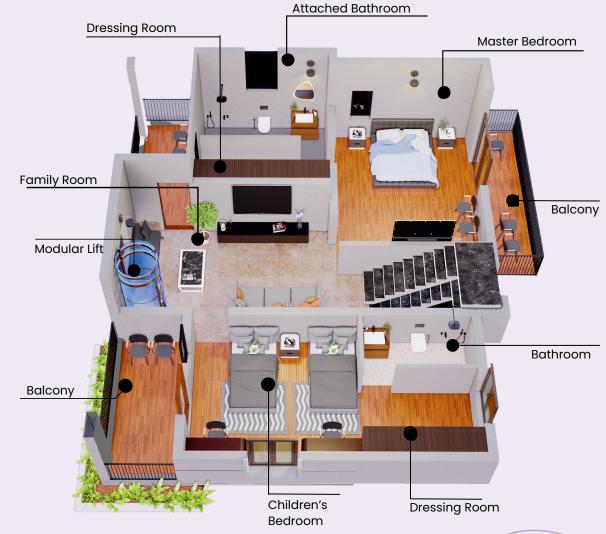

#### **Second Floor**

- Family Living Room with Balcony
- Master bedroom, Dressing Room, attached Bathroom and Balcony
- Children's Bedroom, Dressing room, Attached Bathroom and Balcony
- With Modular Lift

1485 Sq.ft

1473 Sq.ft