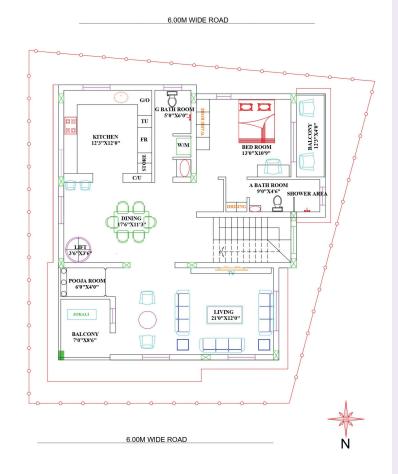

## FIRST FLOOR

#### **First Floor**

- Spacious Living room with balcony
- Peaceful Pooja room
- Dining Room
- · Semi modular kitchen
- Guest bedroom, Balcony with attached bathroom
- Common Bathroom
- With Modular lift
- · Provision for CCTV

1489 Sq.ft