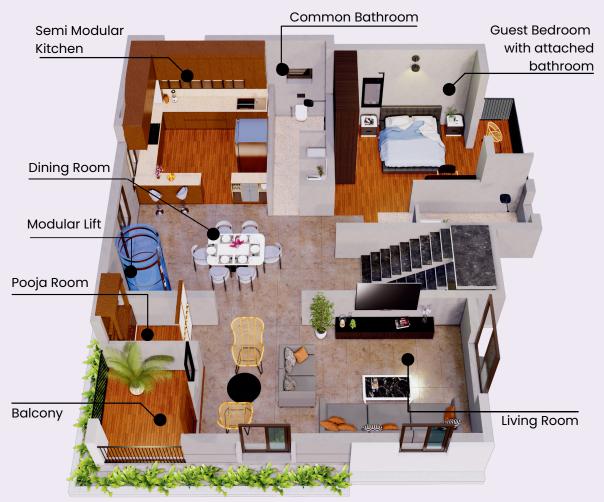

## FIRST FLOOR

#### **First Floor**

- Spacious Living room with balcony
- Peaceful Pooja room
- Dining Room
- · Semi modular kitchen
- Guest bedroom, Balcony with attached bathroom
- Common Bathroom
- With Modular lift
- · Provision for CCTV