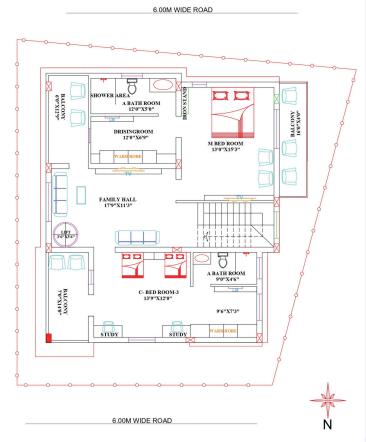

## SECOND FLOOR

#### **Second Floor**

- Family Living Room with Balcony
- Master bedroom, Dressing Room, attached Bathroom and Balcony
- Children's Bedroom, Dressing room, Attached Bathroom and Balcony
- With Modular Lift

1485 Sq.ft

1473 Sq.ft